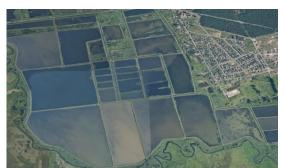

### **CONTEXT**

- The biggest in region fish farm (area 510,7 ha, 300 tones of carp per year)
- Over 100 lakes
- Several fisheries
- Nature 2000 Area