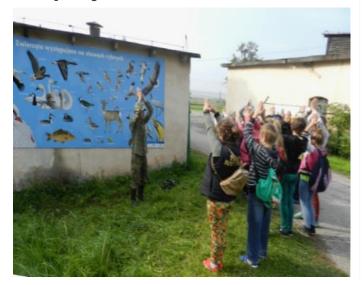

# **OBJECTIVES OF THE PROJECT**

- Ecological education (birds, fishes, plants)
- To increase social responsibility
- To increase social activity
- Recreation and spending time od fresh air
- Diversification of incomes

### **Educational project**

15 km cross-country run