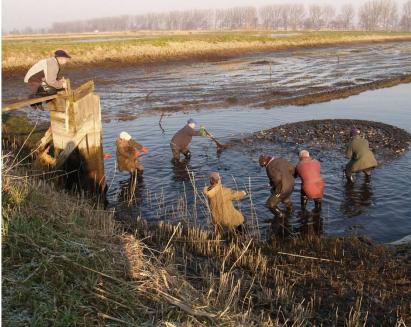

# Fish farm activities for the entire community

OUR KRAJNA AND PALUKI FLAG Ewa Pierucka



### **CONTEXT**

- The biggest in region fish farm (area 510,7 ha, 300 tones of carp per year)
- Over 100 lakes
- Several fisheries
- Nature 2000 Area











# **OBJECTIVES OF THE PROJECT**

- Ecological education (birds, fishes, plants)
- To increase social responsibility
- To increase social activity
- Recreation and spending time od fresh air
- Diversification of incomes



### **PARTNERS**

LGR "Nasza Krajna i Pałuki"



Fish Farm CGFP "Ryby" sp. z o. o.



Center of Agricultural consulting in Minikowo



LGD "Partnerstwo dla Krajny i Pałuk"- Leader Program





# **METHODOLOGY**

#### **Ornithological camps**





Public fish catches on fish farm









# **METHODOLOGY**

### **Educational project**





15 km cross-country run







# **METHODOLOGY**

#### Nordic walking guide





#### **Geocaching**





# **RESULTS**

- Similar events in the future
- Bigger interest of local habitants
- New ideas and good practices
   (fish food