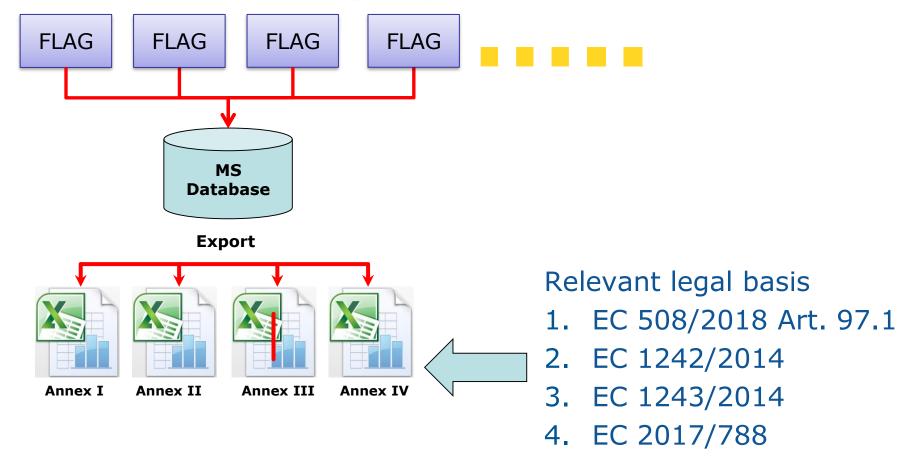

#### **Annex I**

# **General information Annex I, II**

- Number of operations
- Regional distribution of activities (NUTS 3)

Number of beneficiaries

• Gender of beneficiaries
1: male, 2: female, 3: other

- Size of enterprises
- Number of vessels

# **General information Annex I**

- State of progress of the operation
- Operation relates to sea or inland fisheries or both
   Sea, 2: Inland fisheries, 3: both
- Financial progress EMFF contribution

# Information level Annex III (field 20 and 21) Numerical

# **Information level Annex III**

(field 21) (EC 1242/2014 Annex V Table 3)