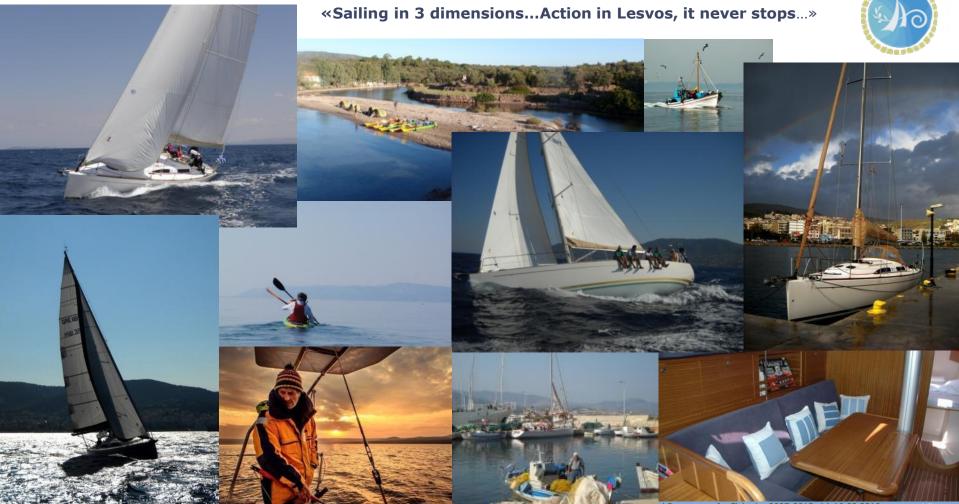

#### Sail the Aegean with ALTERNATIVE SAILING because we hold one of the keys to the Aegean Nature.

Scuba diving, hiking, biking, 4X4, windsurfing, bird-watching, horse riding, natural thermal spas, photography, painting, history, archaeology, folklore, architecture and above all, the traditional flavors of the Greek dishes cooked either on board or in selected local taverns.