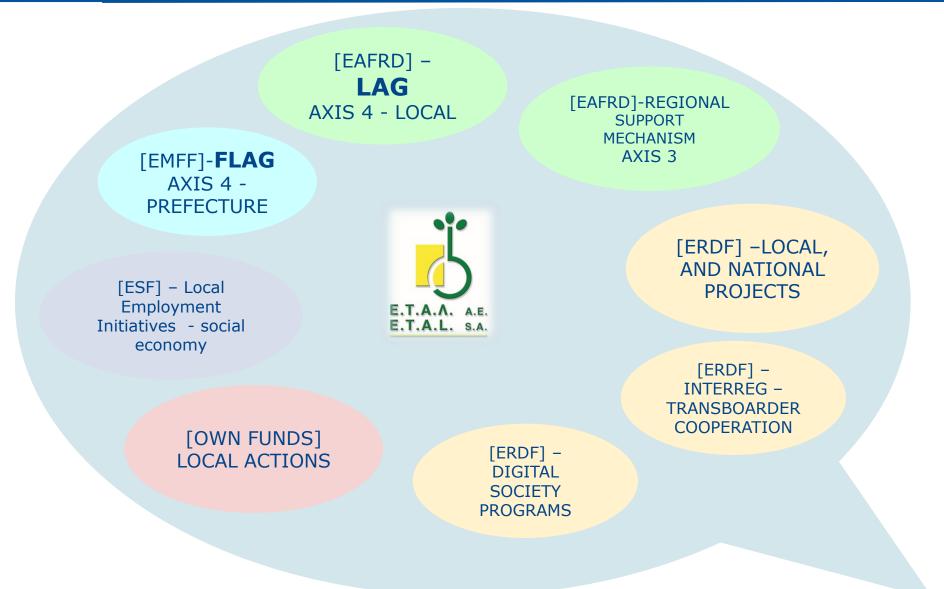

## What we are implementing....

Act Locally, managing EU and National Policies under one LOCAL DEVELOPMENT STRATEGY

Using the Local resources, natural and cultural in order to make examples-pilot actions of how the island can be a prime destination and how there can be quality of life in its local communities.

Axis 4 is implemented for the first time in EU, thus in Greece and it is part of the National Operational Programme for Fisheries 2007-2013.

- ✓ NATIONAL AUTHORITIES, i.e. "EDEL" (Financial Audit Committee National Audits Body)
- ✓ OPEKEPE the Authorized Paying Agency (Internal Audits & on the Spot)
- ✓ Ministry of Rural Development and Food, Managing Authority of the O.P.
- (various audits and reports)
- ✓ FLAG ETAL S.A. the implementation (Intermediary) body of axis 4 in Lesvos
- ✓ Local Stakeholders, The Fisheries Communities, sectors and activities
- ✓ Beneficiaries (private and public sector)

LEGAL FRAMEWORK: There are several Laws and Degrees we have to abide with during several stages of the programme. The most important ones for the FLAG System are:

- ✓ REG. EU 1198/2006 & REG. EU 498/2007, EFF (EMFF)
- ✓ E (2007)-640211.12.2007 OP "FISHERIES" of GREECE 2007-2013
- ✓ JOINT MINISTERIAL DEGREE 1911/29.10.2010 AXIS 4 EFF Framework
- ✓ MINISTERIAL DEGREE 195/28.02.2011 Axis 4 Management & Audit system
- ✓ MINISTERIAL DEGREE 551/23.05.2011 Axis 4 details
- ✓ MINISTERIAL DEGREE 1477/10.08.2010 Approval of the Proposal of ETAL S.A. FLAG
- ✓ The 101/08.02.2011 approved Local Programme of ETAL S.A. FLAG
   ✓ Payment Body OPEKEPE, MANUAL 78382/11.07.2011 for payments