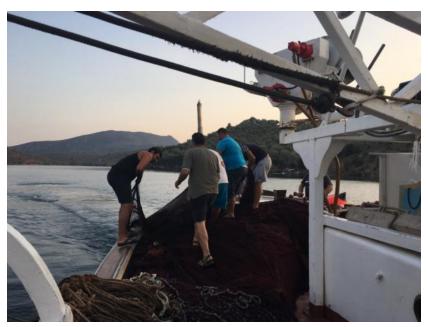

#### Sail the Aegean with ALTERNATIVE SAILING because we hold one of the keys to the Aegean Nature.

Scuba diving, hiking, biking, 4X4, windsurfing, bird-watching, horse riding, natural thermal spas, photography, painting, history, archaeology, folklore, architecture and above all, the traditional flavors of the Greek dishes cooked either on board or in selected local taverns.