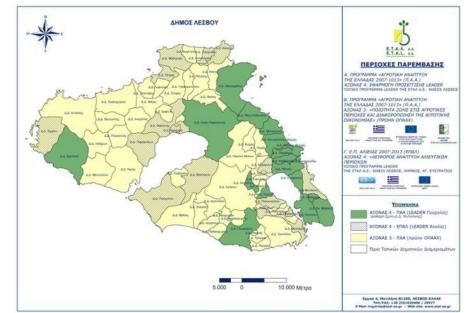

## **LESVOS island - THE TERRITORIAL APPROACH**

- An island of un-spoilt rural-agricultural coastalmarine environment...
- An Island of Culture, poets, musicians, artists...
- An island with the largest olive groove in Greece and excellent quality of olive oil...
- The origin of world famous OUZO, and Kalloni sardines...
- Quite pace in the rhythms of everyday life, emphasis in family, neighbor and community ties...

Axis 4 is implemented for the first time in EU, thus in Greece and it is part of the National Operational Programme for Fisheries 2007-2013.

- ✓ NATIONAL AUTHORITIES, i.e. "EDEL" (Financial Audit Committee National Audits Body)
- ✓ OPEKEPE the Authorized Paying Agency (Internal Audits & on the Spot)
- ✓ Ministry of Rural Development and Food, Managing Authority of the O.P.
- (various audits and reports)
- ✓ FLAG ETAL S.A. the implementation (Intermediary) body of axis 4 in Lesvos
- ✓ Local Stakeholders, The Fisheries Communities, sectors and activities
- ✓ Beneficiaries (private and public sector)