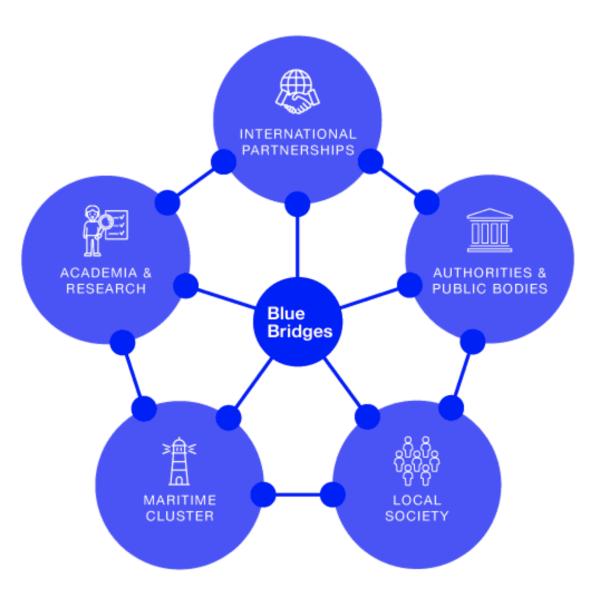

### **BLUE BRIDGES**

SMART OCEAN - Marine Science and Technology park

### SMARTOCEAN

## **Smart Ocean Marine Science and Technology Park**

aims to support the sustainable development of the blue economy based on knowledge and innovation, in a logic of collaboration and cooperation between different national and international actors and full respect for the ocean.