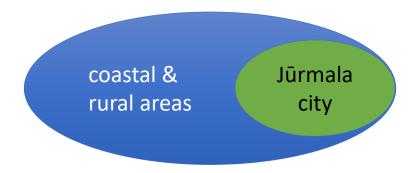

- Ethnic composition (% of Latvians):
  - Coastal / rural area 85%
  - Jūrmala city 51%
- Population density:
  - Coastal / rural area 13 inh./km<sup>2</sup>
  - Jūrmala city 574 inh./km²