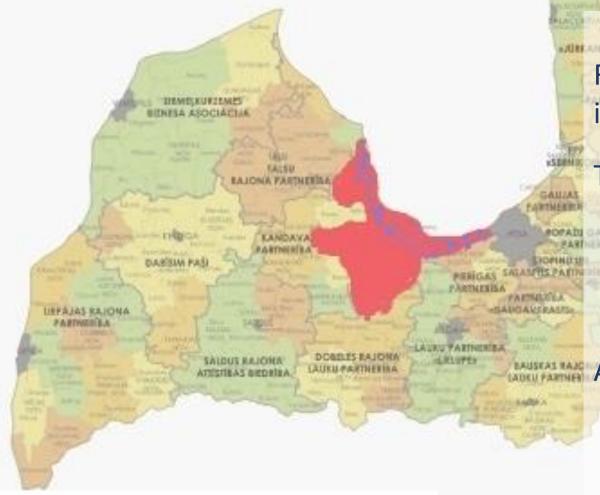

### Territory:

- 10 parishes & 1 city / 73353 inhabitants
- FLAG area: 21 % of total LAG/FLAG area (85% of the total population of LAG/FLAG area)
- 76 km of coastline along the Gulf of Riga

### Association:

- 33 members (entrepreneurs, NGO, councils, individuals)
- Board/partnership: 9 representatives (incl. 3 representatives from fisheries)

2006 - 2007

2007 - 2013

2014 - 2020

**STRATEGY** 

**FUNDING** 